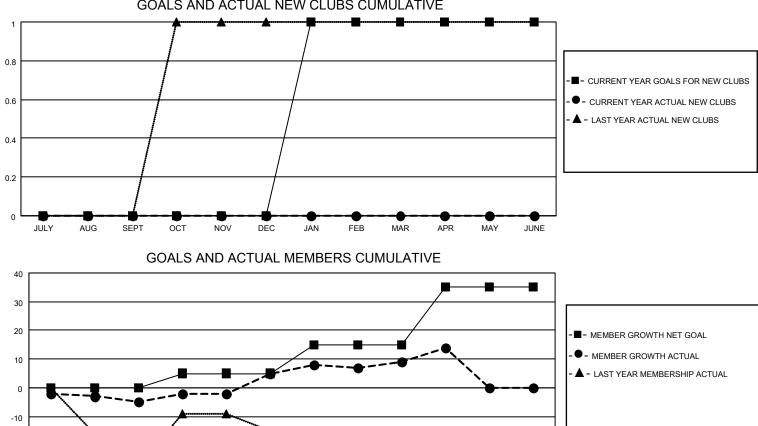

## LOCATION TURKEY

District 118 K

Results as of: 4/30/2023

|               | Club          | )S          |               | Members               |                          |                         |                                                    |  |  |  |
|---------------|---------------|-------------|---------------|-----------------------|--------------------------|-------------------------|----------------------------------------------------|--|--|--|
|               | RESULTS FOR   | R 2022-2023 |               | RESULTS FOR 2022-2023 |                          |                         |                                                    |  |  |  |
| QUARTER       | NEW CLUB GOAL | NEW CLUBS   | DROPPED CLUBS | QUARTER               | EMBER GROWTH NET<br>GOAL | MEMBER GROWTH<br>ACTUAL | DROPPED<br>MEMBERS ACTUAL<br>(including transfers) |  |  |  |
| JULY/AUG/SEPT | 0             | 0           | 0             | JULY/AUG/SEPT         | 0                        | 1                       | 6                                                  |  |  |  |
| OCT/NOV/DEC   | 0             | 0           | 0             | OCT/NOV/DEC           | 5                        | 22                      | 12                                                 |  |  |  |
| JAN/FEB/MAR   | 1             | 0           | 0             | JAN/FEB/MAR           | 10                       | 9                       | 5                                                  |  |  |  |
| APR/MAY/JUNE  | 0             | 0           | 0             | APR/MAY/JUNE          | 20                       | 5                       | 0                                                  |  |  |  |
|               | 00418         |             |               |                       |                          |                         |                                                    |  |  |  |